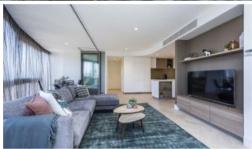

## WATERFRONT LIVING

Welcome to 'The Towers' Location on the waterfront of Elizabeth Quay, also neighbour to the Ritz Carlton Hotel. Spacious open plan living which boots approx. 141m2 of internal living space, lavish, sleek apartment which offers swan rivers views and beautiful greenery as soon as you step foot into the apartment.

**Apartment Features:** 

- Professionally furnished & equipped
- Combined washing machine and dryer
- SWAN RIVER VIEWS
- 4 Burner gas cooktop
- -3 Bedrooms (third room converted to office/study room)
- -3 Bathrooms
- 2 Undercover parking bays
- 1 Storage room
- Integrated refrigerator/freezer & dishwasher
- Air conditioning throughout
- Sheer blind in the living/dining room
- Facilities include Swimming Pool, Gymnasium, Common Area, BBQ
- Concierge