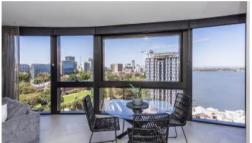

## WATERFRONT LIVING

Welcome to 'The Towers' Location on the waterfront of Elizabeth Quay, also neighbour to the Ritz Carlton Hotel. Spacious open plan living which boots approx. 141m2 of internal living space, lavish, sleek apartment which offers swan rivers views and beautiful greenery as soon as you step foot into the apartment.

**Apartment Features:** 

- Professionally furnished & equipped
- Combined washing machine and dryer
- SWAN RIVER VIEWS
- 4 Burner gas cooktop
- -3 Bedrooms (third room converted to office/study room)
- -3 Bathrooms
- 2 Undercover parking bays
- 1 Storage room
- Integrated refrigerator/freezer & dishwasher
- Air conditioning throughout
- Sheer blind in the living/dining room
- Facilities include Swimming Pool, Gymnasium, Common Area, BBQ
- Concierge