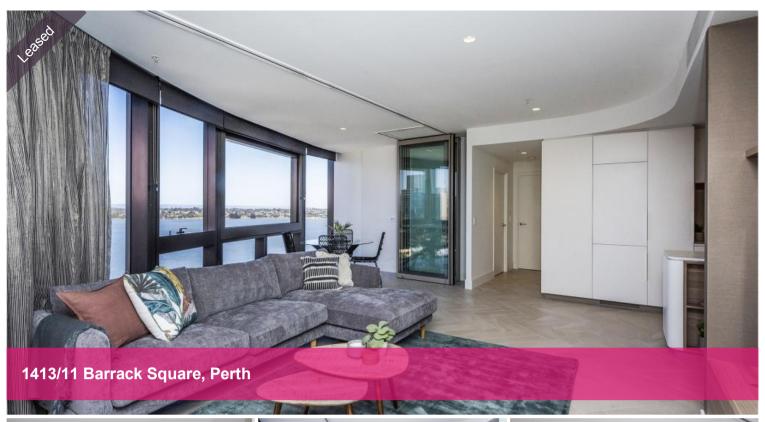

## WATERFRONT LIVING

Welcome to 'The Towers' Location on the waterfront of Elizabeth Quay, also neighbour to the Ritz Carlton Hotel. Spacious open plan living which boots approx. 141m2 of internal living space, lavish, sleek apartment which offers swan rivers views and beautiful greenery as soon as you step foot into the apartment.

**Apartment Features:** 

- Professionally furnished & equipped
- Combined washing machine and dryer
- SWAN RIVER VIEWS
- 4 Burner gas cooktop
- -3 Bedrooms (third room converted to office/study room)
- -3 Bathrooms
- 2 Undercover parking bays
- 1 Storage room
- Integrated refrigerator/freezer & dishwasher
- Air conditioning throughout
- Sheer blind in the living/dining room
- Facilities include Swimming Pool, Gymnasium, Common Area, BBQ
- Concierge