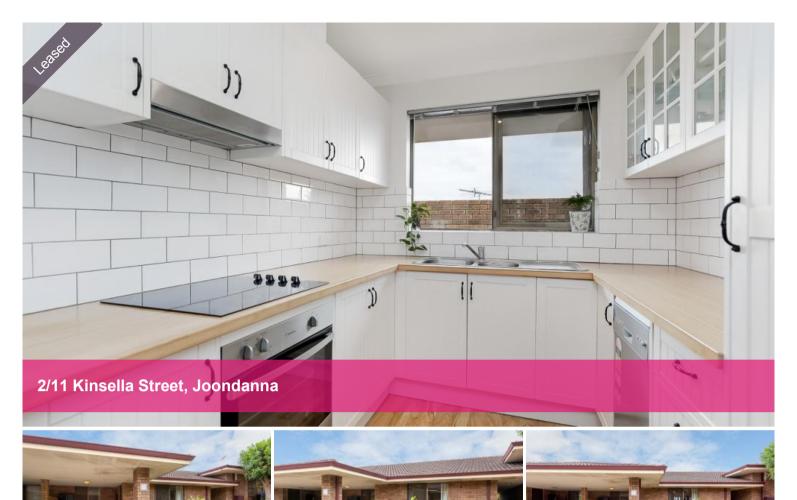

2 bedrooms

Main bedroom with built-in robe and wall mounted storage units

Single renovated bathroom with walk-in shower

Separate laundry with storage unit and outside access

Open plan living area

Kitchen with overhead storage, stainless steel appliances

Electric oven and cook tops

Back court yard with lawn area

Price \$340.00 Per Week

Property ID Rental 24644