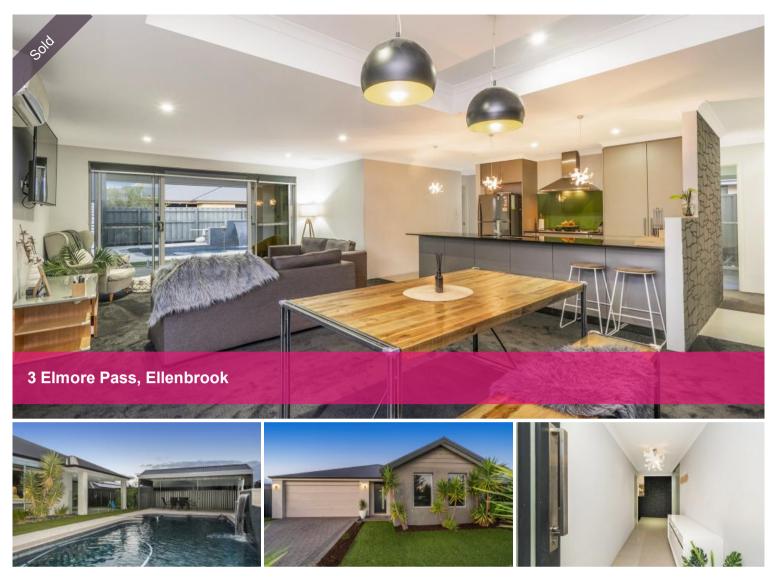

## Make this Glamour 4x2 with Pool Yours!

This beautifully presented four bedroom, two bathroom home offers your family the ultimate in low maintenance luxury, without compromising on size!

The modern, rendered elevation is brought to life by impressive Yucca trees and easy-care artificial lawn and includes a double driveway and garage with a remote sectional door.

The right side of the property houses the bedrooms, with the glamour master suite at the rear, overlooking the stunning, resort-style pool area. This luxe 'adult retreat' boasts an elegant ensuite featuring twin recessed basins with stone tops, fresh white floor-to-ceiling tiling and concealed frameless shower and separate WC. There is also a generous walk-in robe behind the bed head, stylish pendant lighting and sliding door access to the alfresco area.

All bedrooms feature plush carpets, built-in double robes and a split-system air conditioning unit for year-round comfort.

The expansive open-plan living and dining area is a beautiful space where you'll be able to enjoy your pool vista all year round. Double sliding doors open up to the spacious alfresco area, capturing the resort-style pool, cascading water feature and freestanding gazebo. 🚔 4 🔊 2 🖨 2

## **Office Details**

Xceed Real Estate - Sales Level 8, 3 Hasler Road Herdsman, WA, 6017 Australia 08 9207 2088

The galley-style kitchen offers plenty of cabinets, glass splashback, engineered stone benchtop and stainless steel appliances, including a dishwasher, electric oven, 5-burner gas cooktop and canopy rangehood. There's also a double sink with quality flickmixer tap fitting, large fridge recess and a double built-in pantry.

Features at a glance include, but are not limited to;

- four bedrooms, two bathrooms
- large 520sqm block, with approx. 215sqm under the roof
- solar heated, saltwater pool with cascading water feature
- low maintenance gardens with established Yucca trees, artificial lawn and a garden shed
- double garage with a remote sectional door
- alfresco under the main roof, with a separate shaded gazebo
- split system A/C units in all bedrooms and living area
- contemporary kitchen with stone benchtops and stainless steel appliances
- sophisticated ensuite and family bathroom
- stylish pendant lighting and downlights throughout
- gas hot water system
- side gate access
- solar panels
- 1.50km to Aveley Secondary College, 0.80km to Ellen Stirling Primary School and 1.10km to Holy Cross College
- Shire rates \$2210 approx.
- Water rates \$1112 approx.