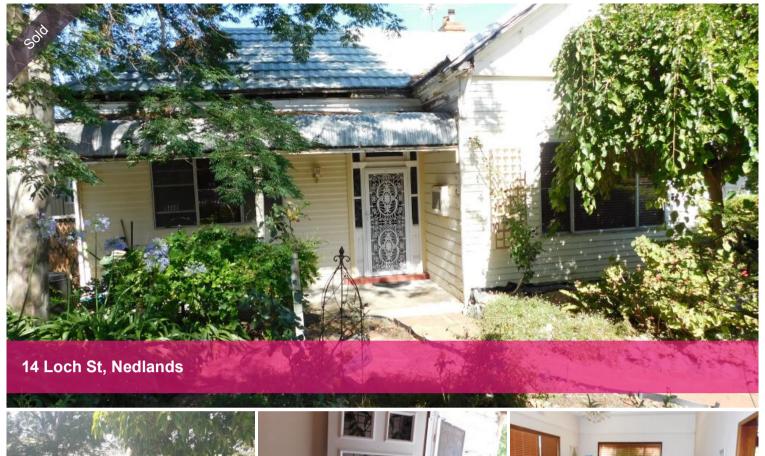

## 696 square meter lot with 15.24m frontage

Under offer Inspection by Appointment . Built 1920 being a cozy 3 bedroom home with two bedrooms in the upper main area and a lower level dungeon type 3rd bedroom (or teenagers retreat) with both internal access down stairs and also an independent side entry . House is a weatherboard and tiled roofed cottage with an enclosed verandah . Has lounge /dining room and kitchen ,large internal bathroom, an elevated enclosed sun room looking out over a secluded rear garden and decking porch. The laundry is detached from the house together with a second toilet and garden shed , There is also a rear side carport cover in front of a garage or workshop.. This is a Good 676 sq metre lot with 15.2 meter frontage.City of Nedlands Zoned R15. Please Note ,The buildings are very old and are being offered for sale " as is ,where is " with no warranty whatsoever given as to the condition of the improvements and the fixtures and fittings. Look at the land .

## 

Price SOLD for \$950,000
Property Type Residential

Property ID 24879 Land Area 696 m2 Floor Area 130 m2