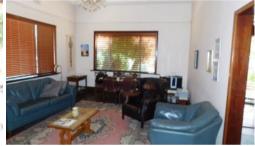

## 696 square meter lot with 15.24m frontage

Under offer Inspection by Appointment . Built 1920 being a cozy 3 bedroom home with two bedrooms in the upper main area and a lower level dungeon type 3rd bedroom (or teenagers retreat) with both internal access down stairs and also an independent side entry . House is a weatherboard and tiled roofed cottage with an enclosed verandah . Has lounge /dining room and kitchen ,large internal bathroom, an elevated enclosed sun room looking out over a secluded rear garden and decking porch. The laundry is detached from the house together with a second toilet and garden shed , There is also a rear side carport cover in front of a garage or workshop.. This is a Good 676 sq metre lot with 15.2 meter frontage.City of Nedlands Zoned R15. Please Note ,The buildings are very old and are being offered for sale " as is ,where is " with no warranty whatsoever given as to the condition of the improvements and the fixtures and fittings. Look at the land .