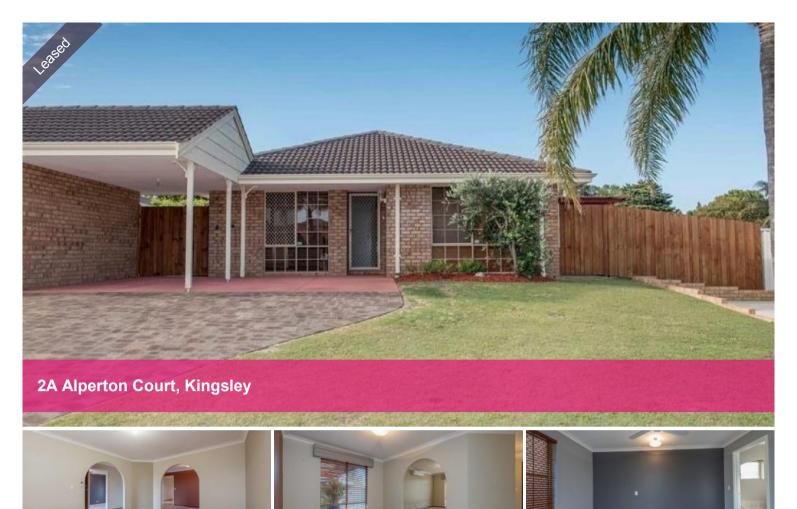

Nestled in the heart of Kingsley you will be sure to fall head over heels for this well presented home located in a quiet retreat feel location. This great property offers 3 great sized bedrooms with BIR's, single bathroom with separate bath, front lounge area, formal dining area, open plan living area, kitchen with plenty of storage, great sized paved backyard with beautiful entertaining area and single carport for secure parking.

Great location in Kingsley close to Primary schools, Shopping Centre, and beautiful parks. Sit back, relax and enjoy all the extras this gorgeous home

Price \$420.00 Per Week

Property ID Rental 24898

## has to offer.

- More spacious than your average 3x1
- -3 bedrooms all with built in robes
- -1 bathroom
- -Kitchen/dining area
- -Lounge area
- -Open living area leading out to the entertaining area
- -Kitchen with gas cooking
- -Gas bayonet
- -Split system reverse cycle air-conditioning
- -Great sized undercover patio area
- -Security screen to the front door
- -Single carport for undercover parking with plenty of drive way parking
- -Side access
- -Room to park a boat, caravan, trailer or additional car.
- -Walking distance to primary schools and shopping centres
- -Within close proximity to the train station
- -No adjoining walls with the other duplex
- -Easy care gardens & reticulation
- -Garden shed with gardening tools for the tenants use including lawn mower
- -Foxtel points