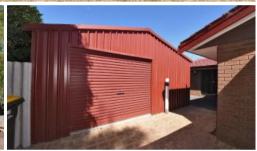

Home security system

Extra large backyard with wood patio and outdoor shed

Massive 6 x 4 shed/workshop

Single lockup carport

Block size..extra large 700m2

The above information provided has been furnished to us by the vendor/s. We have not verified whether or not that information is accurate and do not have any belief in one way or the other in its accuracy. We do not accept any responsibility to any person for its accuracy and do no more than pass it on. All interested parties should make and rely upon their own inquiries in order to determine whether or not this information is in fact accurate.