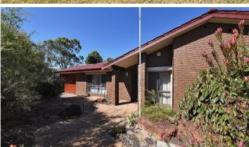

Separate lounge/media room

Dining / meals room

Renovated kitchen with free standing gas oven and hotplates, fridge recess, modern pull out cupboard space, and inbuilt storage/ pantry

Open plan family area with sliding door access to outdoors

Spacious master bedroom with inbuilt robes and located at the rear of the property (handy for shift workers)

Bedrooms 2, 3 and 4 are good size with inbuilt robes

Extra large bathroom with modern vanity, shower with glass screen and bath