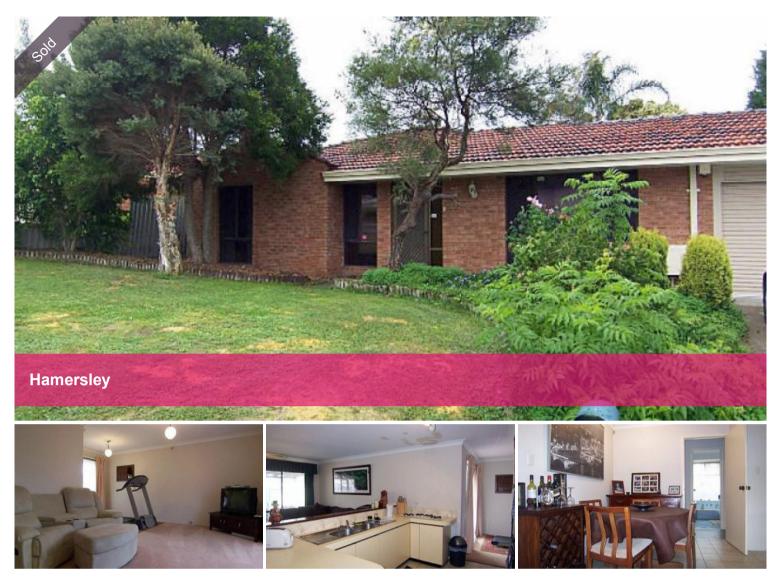

## Investing and wanting a dream tenant

This very tidy 3brm home is large by the standards back then with lounge, dining, family and meals areas. Well kept with a polished originality from the 80's that allows you to add value with renovations down the track. However, as you can see this definitely isn't an immediate need.

Currently rented until early next year by a great tenant who's keen as mustard to stay. You can see by the photos he's the type that appreciates the place.

Positioned well forward on a 682sqm block with a small pool you can see the tenants have plenty of room to enjoy other outdoor pursuits.

Situated on a quiet street and just a few minutes walk from Wanneroo road, a slightly longer walk or short drive to Warwick Centro and theres not much else to need.

Call now to arrange an inspection

Jonathan Marlow 9207 2088 marlowsvisionequity.com.au