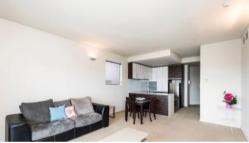

## **Apartment Features:**

- Fully furnished & equipped
- 1 Bedroom with the sliding door leading to the balcony
- 1 Bathroom
- 1 Parking bay
- 17sqm Balcony with an abundance of natural light
- North facing sundeck
- High ceiling
- One of four apartments located on level 16
- Kitchen with quality appliances and
- Stone bench tops
- Master Suite with WIR
- Reverse cycle ducted air conditioning
- Facilities include Swimming Pool, Spa, Gymnasium
- Plus more