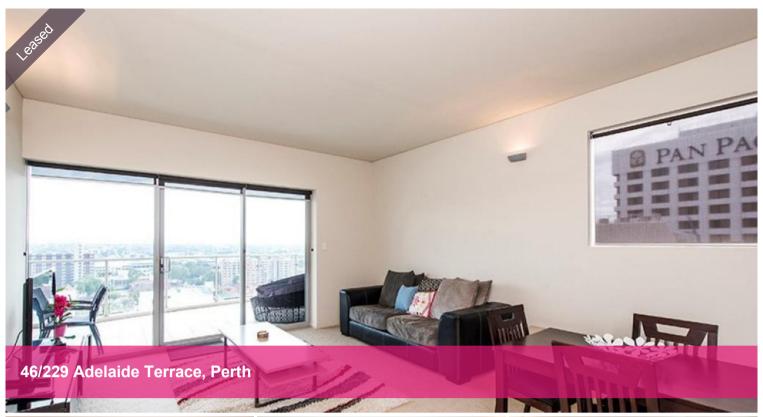

# Spacious Apartment with Spectacular Views

Spacious Apartment with Spectacular Views
Welcome to 'Peak' Apartments, located in the City Centre of Adelaide
Terrace. Just a walk away is the free cat bus stop, convenient store, Dome
Café, and the Swan River.

## **Apartment Features:**

- Fully furnished & equipped
- 1 Bedroom with the sliding door leading to the balcony
- 1 Bathroom
- 1 Parking bay
- 17sqm Balcony with an abundance of natural light
- North facing sundeck
- High ceiling
- One of four apartments located on level 16
- Kitchen with quality appliances and
- Stone bench tops
- Master Suite with WIR
- Reverse cycle ducted air conditioning
- Facilities include Swimming Pool, Spa, Gymnasium
- Plus more