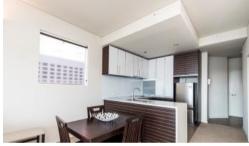

## **Apartment Features:**

- Fully furnished & equipped
- 1 Bedroom with the sliding door leading to the balcony
- 1 Bathroom
- 1 Parking bay
- 17sqm Balcony with an abundance of natural light
- North facing sundeck
- High ceiling
- One of four apartments located on level 16
- Kitchen with quality appliances and
- Stone bench tops
- Master Suite with WIR
- Reverse cycle ducted air conditioning
- Facilities include Swimming Pool, Spa, Gymnasium
- Plus more