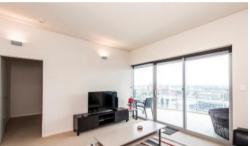

## **Apartment Features:**

- Fully furnished & equipped
- 1 Bedroom with the sliding door leading to the balcony
- 1 Bathroom
- 1 Parking bay
- 17sqm Balcony with an abundance of natural light
- North facing sundeck
- High ceiling
- One of four apartments located on level 16
- Kitchen with quality appliances and
- Stone bench tops
- Master Suite with WIR
- Reverse cycle ducted air conditioning
- Facilities include Swimming Pool, Spa, Gymnasium
- Plus more