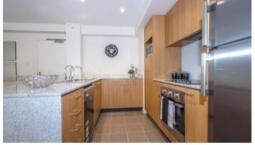

## Apartment Features;

- Fully furnished and equipped
- 2 Bedrooms (with windows for natural light and air)
- 2 Bathrooms with a bathtub
- 1 Undercover parking bay
- Reverse cycle air-conditioning to living area and both bedrooms
- Modern kitchen with stainless steel appliances included a built-in dishwasher