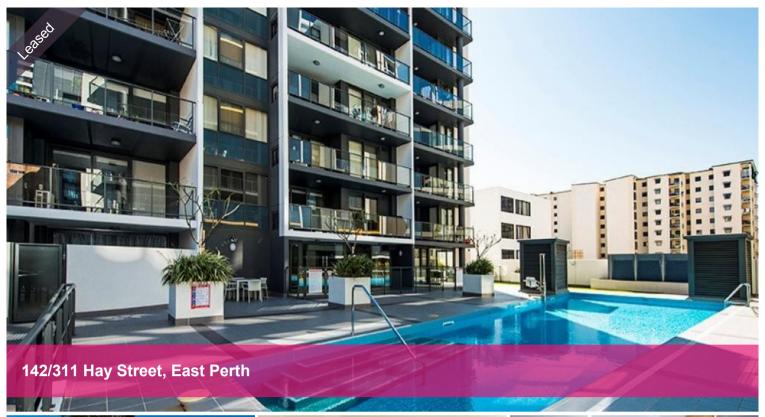

## Resort Style Living

Immerse yourself in City living with this fifth floor, fully furnished apartment in the 'AU' building.

'AU' is located directly across from The Perth Mint on Hay St, and The Pan Pacific Hotel on Adelaide Terrace and is in walking distance to local convenience stores, cafes, Australia Post, Mercedes College, St Mary's Cathedral, Royal Perth Hospital, and a variety of shops in Perth's CBD. There is also free public transport right on your door stop with the CAT bus services as well as close access to Perth's underground train station.

## Apartment Features;

- Fully furnished and equipped
- 2 Bedrooms (with windows for natural light and air)
- 2 Bathrooms with a bathtub
- 1 Undercover parking bay
- Reverse cycle air-conditioning to living area and both bedrooms
- Modern kitchen with stainless steel appliances included a built-in dishwasher