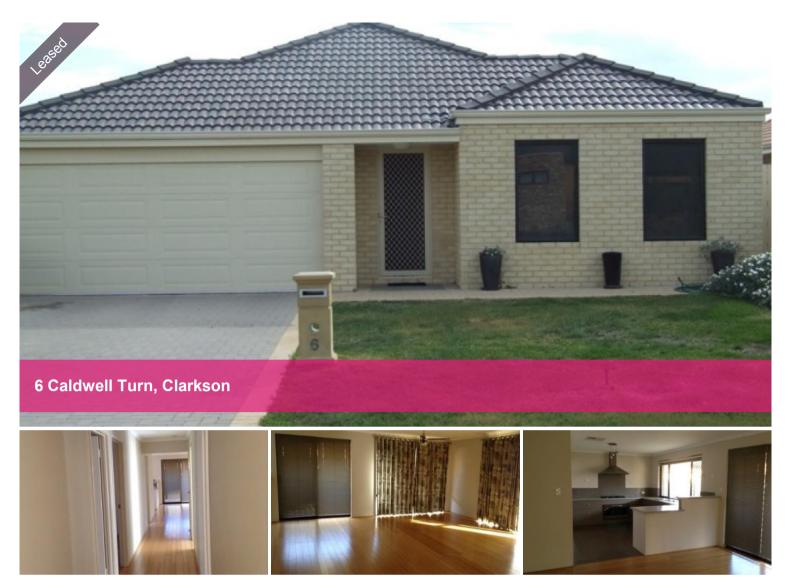

Happy house-hunting!

This beautifully kept 3 bedroom, 2 bathroom is situated in a great location. Features include:

- Large bedrooms with bult in robes with sliding doors
- Separate theatre room with doors
- Massive kitchen with plenty of cupboards and bench space
- Ducted air con throughout plus ceiling fans to the bedrooms
- The floors are a beautiful honey coloured bamboo and flow from entry through to the living areas
- Security screens to all windows and doors
- Double lock up garage with direct entry to the house
- Large patio that completely wraps around the home
- Small garden shed suitable for garden tools
- Sorry, no pets

This property is conveniently located in the Somerly estate close to schools, train station, local parks and Shopping Centre. This property won't last long!

🔚 3 🔊 2 🗐 2

| Price            | Offers from \$380 Per<br>Week |
|------------------|-------------------------------|
| Property<br>Type | Rental                        |
| Property ID      | 25179                         |