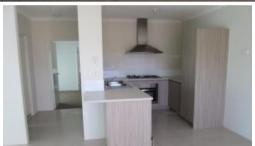

### Happy house-hunting

This lovely 3 bedroom, 2 bathroom home is located opposite a park and is within walking distance to the Butler train station and local shopping area. Features include:

- Main bedroom with BIR and ensuite
- 2 minor bedrooms both carpeted and with built in robes
- Tiled kitchen and family area with reverse cycle air con to this area
- Small courtyard located off the living area
- Double lock up garage with entry directly into the home
- Sorry, no pets