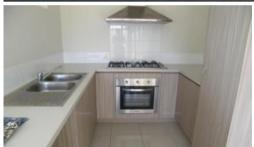

### Happy house-hunting

This lovely 3 bedroom, 2 bathroom home is located opposite a park and is within walking distance to the Butler train station and local shopping area. Features include:

- Main bedroom with BIR and ensuite
- 2 minor bedrooms both carpeted and with built in robes
- Tiled kitchen and family area with reverse cycle air con to this area
- Small courtyard located off the living area
- Double lock up garage with entry directly into the home
- Sorry, no pets