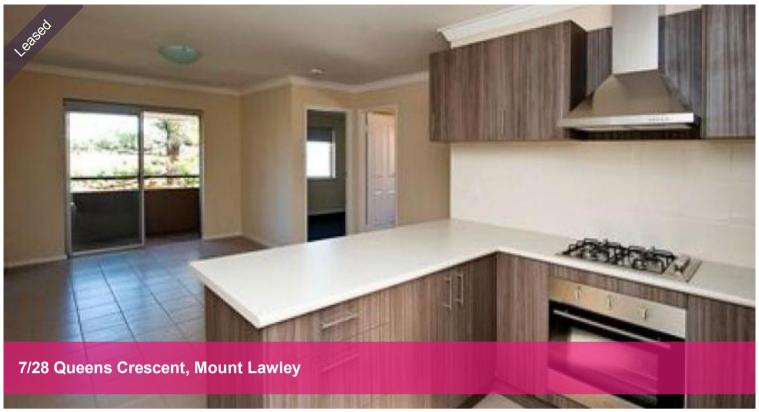

### Happy house-hunting!

This trendy 2 bedroom, 1 bathroom apartment is located in a central location within walking distance to cafes, bars & restaurants in the hot spot Mount Lawley!

- Spacious kitchen with
- Stainless steel appliances
- Tiled bathroom with shower cabinet
- Generous sized bedrooms with built in robe
- Fridge
- Washer/dryer