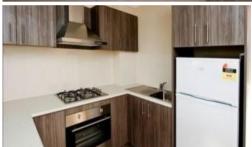

### Happy house-hunting!

This trendy 2 bedroom, 1 bathroom apartment is located in a central location within walking distance to cafes, bars & restaurants in the hot spot Mount Lawley!

- Spacious kitchen with
- Stainless steel appliances
- Tiled bathroom with shower cabinet
- Generous sized bedrooms with built in robe
- Fridge
- Washer/dryer