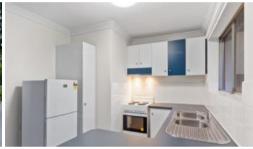

### Happy house-hunting

Don't miss this great opportunity to move into this semi furnished 2 bedroom, 1 bathroom ground floor unit situated in a small boutique complex of 12 apartments and located next door to the Cleaver Street Coffee Shop and a short stroll to West End Deli.

#### Features include:

- Open plan kitchen, dining and living area
- Kitchen with plenty of cupboard space
- 2 well sized bedrooms with ceiling fans
- Bathroom with shower, toilet and new vanity
- Newly installed split system air conditioner to living area
- Small complex of only 12 apartments
- Unallocated parking for 1 car
- Communal laundry room
- Sorry, no pets
- Bus stop located nearby