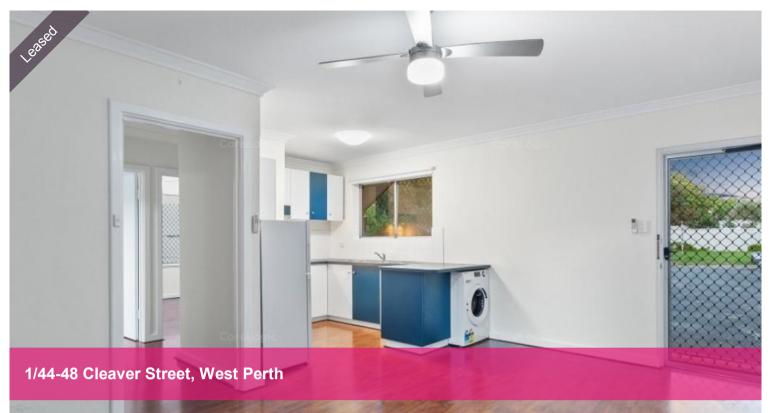

### Happy house-hunting

Don't miss this great opportunity to move into this semi furnished 2 bedroom, 1 bathroom ground floor unit situated in a small boutique complex of 12 apartments and located next door to the Cleaver Street Coffee Shop and a short stroll to West End Deli.

#### Features include:

- Open plan kitchen, dining and living area
- Kitchen with plenty of cupboard space
- 2 well sized bedrooms with ceiling fans
- Bathroom with shower, toilet and new vanity
- Newly installed split system air conditioner to living area
- Small complex of only 12 apartments
- Unallocated parking for 1 car
- Communal laundry room
- Sorry, no pets
- Bus stop located nearby