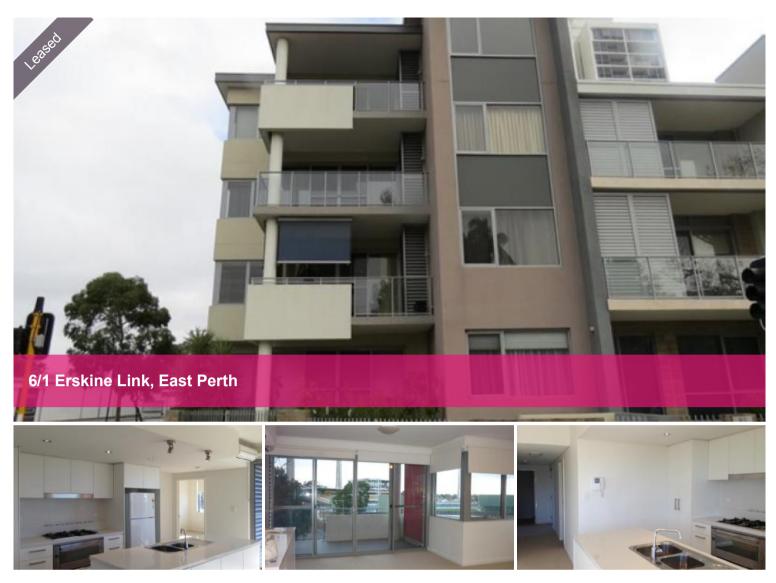

Happy house-hunting!

LIGHT, BRIGHT & MODERN with a destination to be enjoyed.

Stylish apartment with the beautiful picturesque Queens Gardens to one side and a small walk to the Swan River the other side. Walks to local cafe's, Swan River and good transport links at your doorstep.

## Features:

Large open plan living space with continuous views Modern kitchen with stone benchtops, high quality appliances, gas cooking, including dishwasher and fridge Master bedroom with WIR 2nd & 3rd bedrooms have robes Two designer bathrooms, one with bath Internal laundry with dryer Reverse-cycle air-conditioners through-out Large balcony over-looking The WACA Ground 🔚 3 🔊 2 🗐 2

# Two security parking bays Storage unit inside apartment