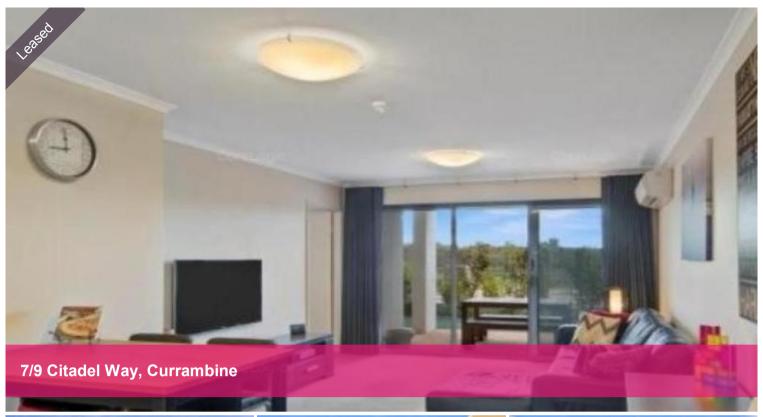

Happy house-hunting!

Gorgeous ground floor 1 bedroom, 1 bathroom apartment.

## Features include:

- The bedroom and living areas open up to your own private courtyard
- Double mirrored robes to the bedroom
- Open plan kitchen/living/dining area with granite benchtop, breakfast bar and dishwasher

Other features include a clothes dryer, air conditioning, one undercover car bay inside the complex and storeroom.

You will also be able to use the complex pool and gym.