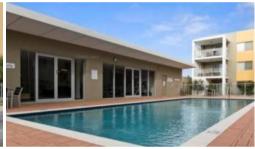

Other features include a clothes dryer, air conditioning, one undercover car bay inside the complex and storeroom.

You will also be able to use the complex pool and gym.