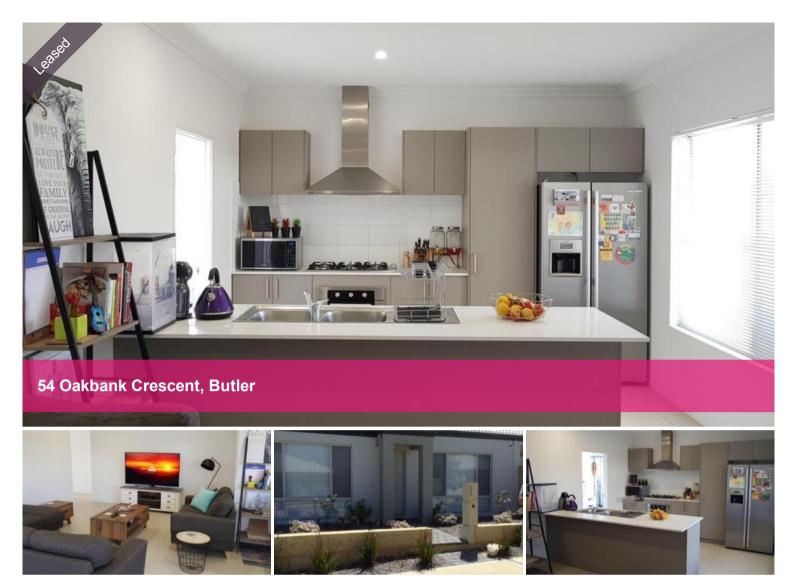

Happy house-hunting!

This 4 bedroom 2 bathroom home is within walking distance to Eden Beach Estate, the new Woolworths "Butler Central" and Aldi.

Features include:

- The open plan meals, family and kitchen is air conditioned

- The kitchen is fitted with stainless steel appliances including a dishwasher and near new double door stainless steel fridge freezer

- All smaller bedrooms have mirrored robes and the main bedroom with walk in robe and Ensuite