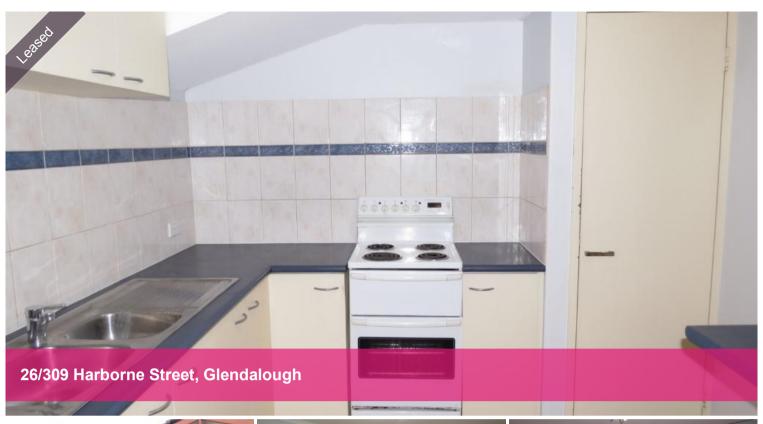

Features (unfurnished)

- 3 bedrooms
- · Reverse air conditioning in main living area
- · Comfortable living room and separate dining
- · Versatile kitchen and separate laundry
- Two toilets plus large bathroom