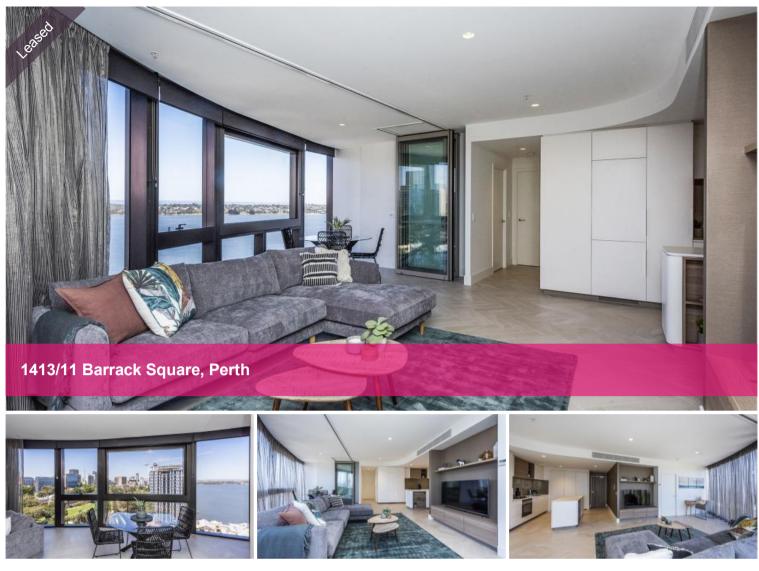

## Happy house-hunting!!

Welcome to 'The Towers' Location on the waterfront of Elizabeth Quay, also neighbour to the Ritz Carlton Hotel. Spacious open plan living which boots approx. 141m2 of internal living space, lavish, sleek apartment which offers swan rivers views and beautiful greenery as soon as you step foot into the apartment.

Apartment Features:

- Professionally furnished & equipped
- Combined washing machine and dryer
- SWAN RIVER VIEWS
- 4 Burner gas cooktop

🛏 3 🔊 3 🖨 2

| Price    | OFFERS FROM \$1000 |
|----------|--------------------|
|          | per Week           |
| Property | Rental             |
| Туре     | Nontai             |
| Property | 25314              |
| ID       | 20014              |

## Office Details

Xceed Real Estate - Property Management Level 8, 3 Hasler Road Herdsman, WA, 6017 Australia 08 9207 2088

- -3 Bedrooms (third room converted to office/study room)
- -3 Bathrooms
- 2 Undercover parking bays
- 1 Storage room
- Integrated refrigerator/freezer & dishwasher
- Air conditioning throughout
- Sheer blind in the living/dining room
- Facilities include Swimming Pool, Gymnasium, Common Area, BBQ
- Concierge
- Plus more