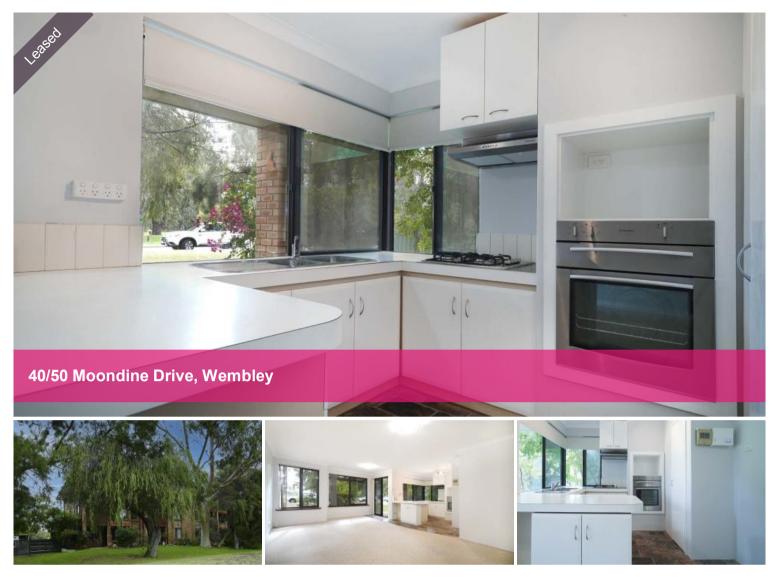

Features: Modern stylish kitchen Open plan living/dining Renovated sparkling bathroom/laundry Large bedrooms BIR in both bedrooms Split system reverse cycle air conditioner Gas cooking Outdoor patio with scenic views 🛏 2 🔊 1 🖨 1