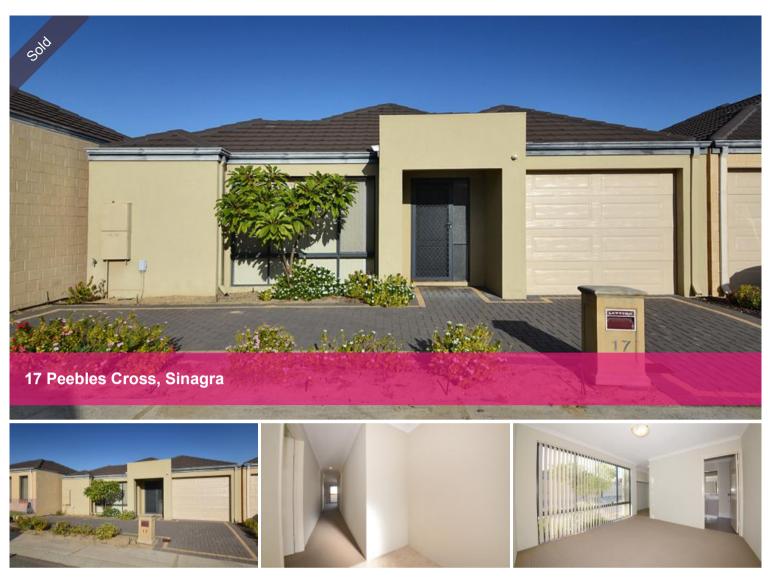

# HOME OPEN BY APPOINTMENT

Andrew and Liselle from Team Thompson have the pleasure in presenting 17 PEEBLES CROSS SINAGRA

Well-presented, easy care 3 x 2 with modern fixtures and fittings through out, all in a great location

Please contact us to arrange a viewing anytime

Modern frontage with feature portico entry with security screen

- Spacious master bedroom with WIR
- Extra-large ensuite with shower (with glass screen)
- Bedrooms 2 and 3 include built in robes with doors
- Modern 2<sup>nd</sup> bathroom with bath and shower (with glass screen)
- Central kitchen with overhead cupboards, under bench oven, 4 burner gas cooktop, rangehood fridge recess and corner pantry

Open plan meals and living rooms with split system air-conditioning and sliding door access to the back yard

Easy care outdoor area

Extra length single lock up garage with room for extra storage, rear access as