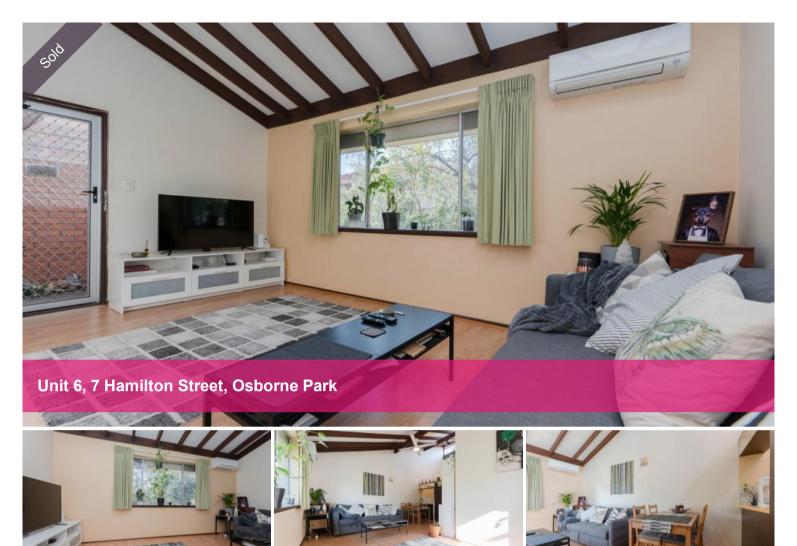

This charming, retro-style two-bedroom villa is positioned in Osborne Park's 'golden triangle', between Main Street, Hutton Street and Cape Street.

Inside, you'll find timber laminate flooring and beautiful raked ceilings with exposed jarrah beams in the living and dining area. The adjoining functional kitchen includes a built-in skylight, a freestanding electric oven and cooktop and cabinets above and below.

## **Property Features:**

- 2 bedrooms, 1 bathroom
- 70sqm total internal area
- · High raked ceilings with exposed beams to living & dining
- Split system air conditioner in living area
- Kitchen with freestanding electric oven & hotplates
- Timber laminate flooring throughout, carpets to bedrooms
- Built-in robes to master bedroom
- Front native gardens
- Paved courtyard with wall-mounted clothesline
- Strata fees \$519.85 per quarter