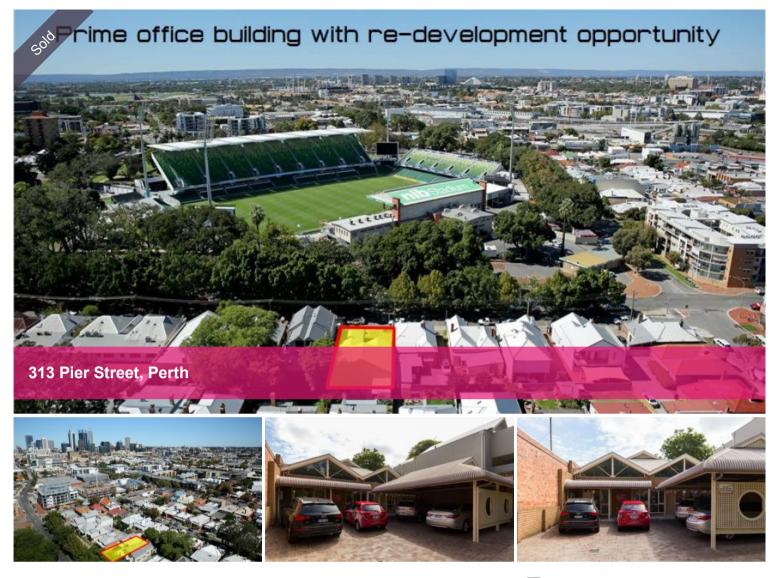

Prime office building with re-development...

Can be sold as going concern depending on negotiations with current tenant or plus GST to suit incoming buyer with vacant possession.

Prime 319sqm lot opposite NIB stadium currently home to 135sqm of office space leased at approx. \$34,000 per annum.

Redevelopment opportunity zoning RC80 presents with three stories allowed or possible 4th depending on application. Mixed use commercial and residential to be strongly supported.

This may be the perfect retirement investment with current secure tenant willing to extend their lease further.

🛱 4 🗔 319 m2

PriceSOLD for \$690,000Property TypeCommercialProperty ID264Land Area319 m2Floor Area135 m2