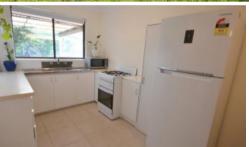

### Features Include:

- Lounge
- Tiled Kitchen
- Master bedroom with built in robes
- Modern fitted bathroom
- Laundry
- Reverse cycle spit system air con
- Single carport and driveway providing extra parking
- Outdoor patio ideal for entertaining
- Gardens to 3 sides