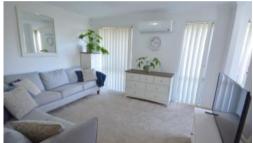

### Features Include:

- Lounge
- Tiled Kitchen
- Master bedroom with built in robes
- Modern fitted bathroom
- Laundry
- Reverse cycle spit system air con
- Single carport and driveway providing extra parking
- Outdoor patio ideal for entertaining
- Gardens to 3 sides