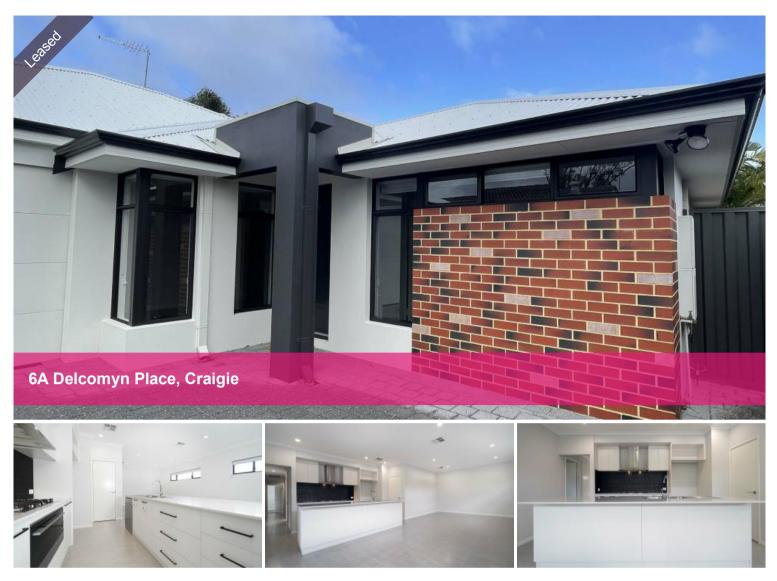

This recently built 4 bedroom, 2 bathroom home is a must see. With beautiful, modern fittings throughout, it will not last.

Features:

- Spacious tiled living area
- Air-conditioning
- Brand new kitchen with gas cooking and stainless steel appliances
- Double sized master bedroom with massive built in robe
- Built in robes to three bedrooms
- Fourth bedroom or study
- Separate bathroom with shower and bathtub
- Small courtyard
- Easy care low maintenance gardens
- Rear property with private driveway