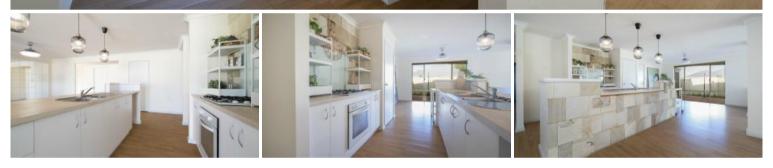

This spacious 4 bedroom 2 bathroom home is a gem!

- Master bedroom with his and her walk in robes and Ensuite with large corner bath

- Upgraded features to bathrooms
- Ceiling fans
- Spacious and fresh kitchen with gas hob

- 280sqm liquid limestone rear of property on a 635sqm block with no maintenance

- Double lock up garage with extra storage area for a boat or caravan

Well behaved pets considered upon application.

Walking distance to Butler community centre and Butler IGA, public transport and much more!