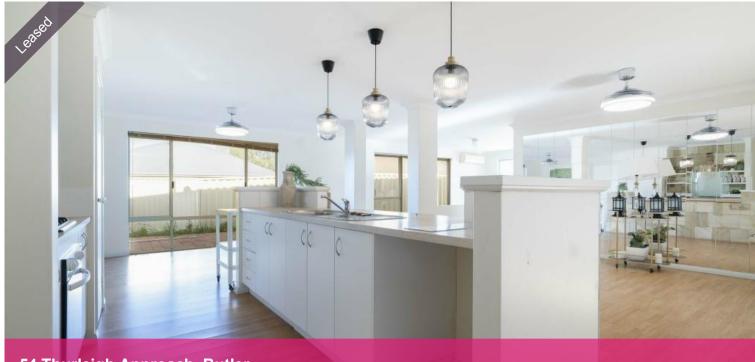

This spacious 4 bedroom 2 bathroom home is a gem!

- Master bedroom with his and her walk in robes and Ensuite with large corner bath

- Upgraded features to bathrooms
- Ceiling fans
- Spacious and fresh kitchen with gas hob

- 280sqm liquid limestone rear of property on a 635sqm block with no maintenance

- Double lock up garage with extra storage area for a boat or caravan

Well behaved pets considered upon application.

Walking distance to Butler community centre and Butler IGA, public transport and much more!