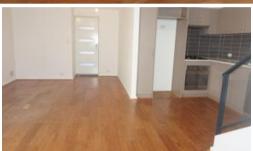

#### Features:

Open plan living with wood look flooring Modern kitchen with stainless steel appliances and dishwasher Main bedroom with reverse cycle air conditioning and built in robes Study nook Single carport and storage