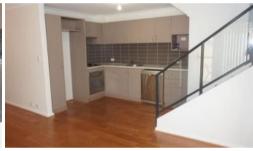

#### Features:

Open plan living with wood look flooring Modern kitchen with stainless steel appliances and dishwasher Main bedroom with reverse cycle air conditioning and built in robes Study nook Single carport and storage