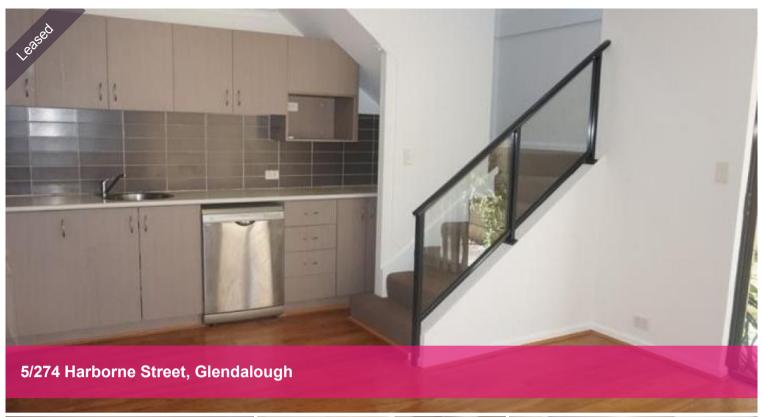

#### Features:

Open plan living with wood look flooring Modern kitchen with stainless steel appliances and dishwasher Main bedroom with reverse cycle air conditioning and built in robes Study nook Single carport and storage