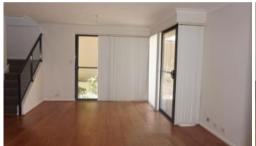

#### Features:

Open plan living with wood look flooring Modern kitchen with stainless steel appliances and dishwasher Main bedroom with reverse cycle air conditioning and built in robes Study nook Single carport and storage