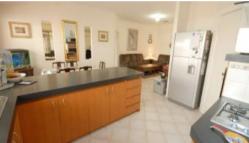

4 Queen or Double bed bedrooms. Formal lounge and formal dining plus a huge open plan family lounge and dining room alongside a quality kitchen with gas stove, pantry and dishwasher.

There's more; massive games or rumpus room that opens to the undercover pergola that stretches the entire length of the home. Around the back a lovely restful area with fountain plus a cool grassed area.