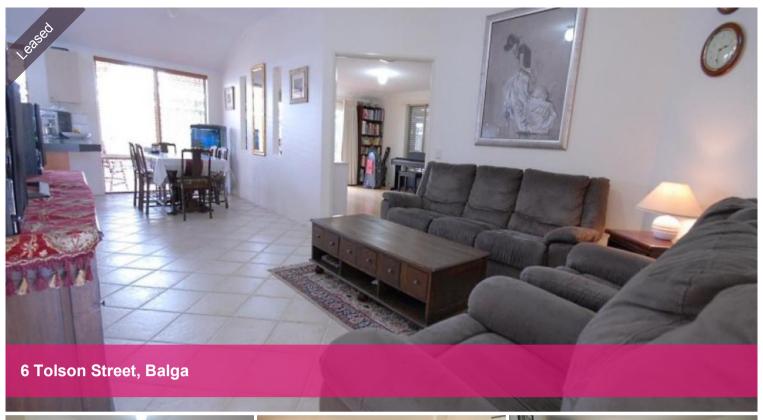

## Large Family Home

4 Queen or Double bed bedrooms. Formal lounge and formal dining plus a huge open plan family lounge and dining room alongside a quality kitchen with gas stove, pantry and dishwasher.

There's more; massive games or rumpus room that opens to the undercover pergola that stretches the entire length of the home. Around the back a lovely restful area with fountain plus a cool grassed area.