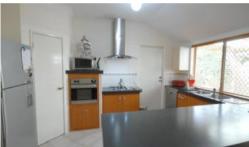

4 Queen or Double bed bedrooms. Formal lounge and formal dining plus a huge open plan family lounge and dining room alongside a quality kitchen with gas stove, pantry and dishwasher.

There's more; massive games or rumpus room that opens to the undercover pergola that stretches the entire length of the home. Around the back a lovely restful area with fountain plus a cool grassed area.