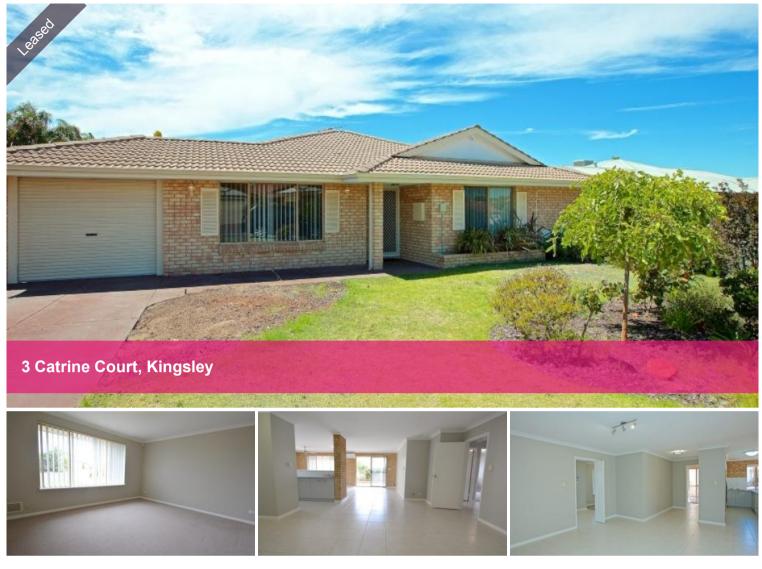

Situated on quiet street but close to everything. Walking distance to Whitfords Train Station, and both Woodvale and Kingsley Shopping Centers.

The master bedroom not only offers a large mirrored fitted wardrobe, fan and reverse cycle aircon, but in the ensuite bathroom is a large corner spa bath, separate shower and toilet with closing door (mmm...luxury). The other 3 bedrooms are to the rear of the home a can be separated with a closing door to the family area.

To the front of the home is a large carpeted lounge room. Then, walk through to an enormous tiled open plan family dining and 2nd lounge area. This open plan area is alongside the kitchen with ample space for the largest fridge, plus dishwasher and pantry.

If you want an easy maintenance garden, then this property is for you. At the rear of the home is a great undercover alfresco area, ideal for entertaining and it also benefits with a large storage shed. 🚔 4 🔊 2 🛱 1