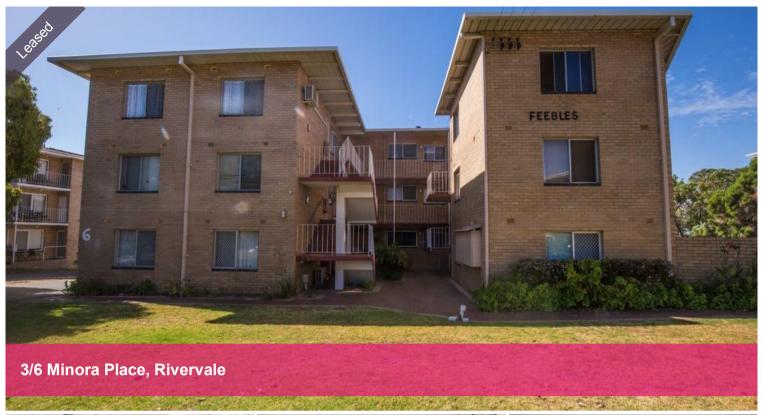

# Spacious 2 x 1 apartment

This spacious 2 x 1 Apartment is close to everything!

Only a short distance from Crown Casino and Optus Stadium, public transport, eateries, night life options, Belmont Forum and the Airports

This air-conditioned apartment has an updated bathroom and kitchen, is in a compact group of 18 and sits right on the lovely Swan River at the end of a cul-de-sac – what a fantastic location!

The Apartment features:

- 2 bedrooms, 1 bathroom
- 1 allocated car space
- Reverse cycle air-conditioning
- Quiet complex in a cul-de-sac
- Views of the Swan River and easy access to the River

Sorry no Pets