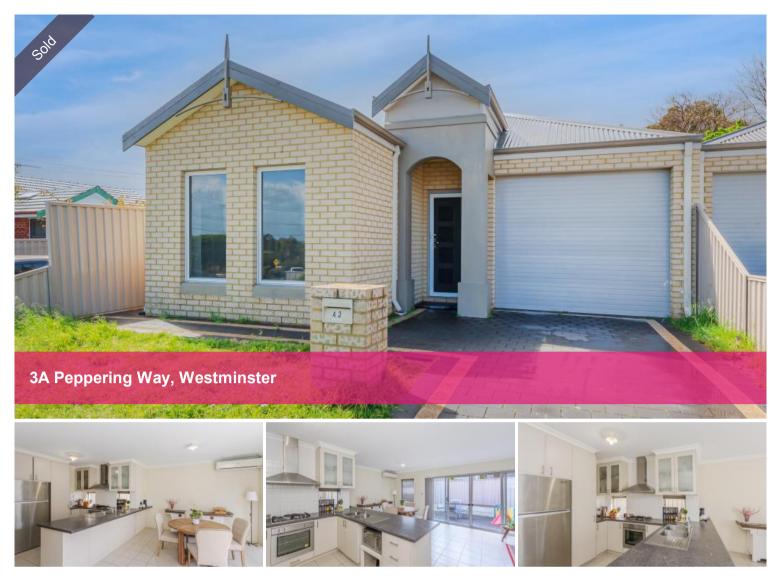

# The Perfect Start!

Very neat and tidy, affordable opportunity to secure a 3 x 2 street front survery-strata villa situated in an ideal location a short walk to the Stirling Central Shopping Centre, parks and public transport means you don't even need to get the car out! The home has been built to an impressive standard with a chef's kitchen with stainless steel cooking appliances and lots of bench and cupboard space. The sizable bedrooms all have mirrored built-in wardrobes while the master has reverse cycle air-conditioning as well as the open plan living areas.

- 222m2 Survey-strata block
- 136m2 Build area
- Reverse cycle air-conditioning
- Open plan kitchen, dining and family
- Master with ensuite, A/C, BIR
- Second beds with BIR
- Chef's kitchen
- Full laundry
- Remote control lock up garage
- · Paved outdoor entertaining area
- Store room