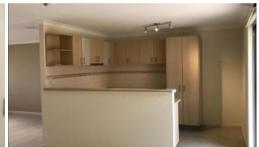

### Features include:

- Front facing master bedroom, large built-in-robe & en-suite
- Spacious kitchen with plenty of storage, gas & stainless steel oven
- Kitchen & dining area overlook the rear courtyard which has a retractable shade
- The front of the property is gated & enclosed allowing more space to entertain or for the kids to play
- Single lock up garage with automatic door
- Ceiling fans to all bedrooms
- Robes to all bedrooms
- Split system air conditioning to living area
- Security roller shutters to front & side rooms
- Pets negotiable