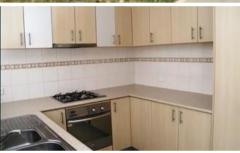

### Features include:

- Front facing master bedroom, large built-in-robe & en-suite
- Spacious kitchen with plenty of storage, gas & stainless steel oven
- Kitchen & dining area overlook the rear courtyard which has a retractable shade
- The front of the property is gated & enclosed allowing more space to entertain or for the kids to play
- Single lock up garage with automatic door
- Ceiling fans to all bedrooms
- Robes to all bedrooms
- Split system air conditioning to living area
- Security roller shutters to front & side rooms
- Pets negotiable