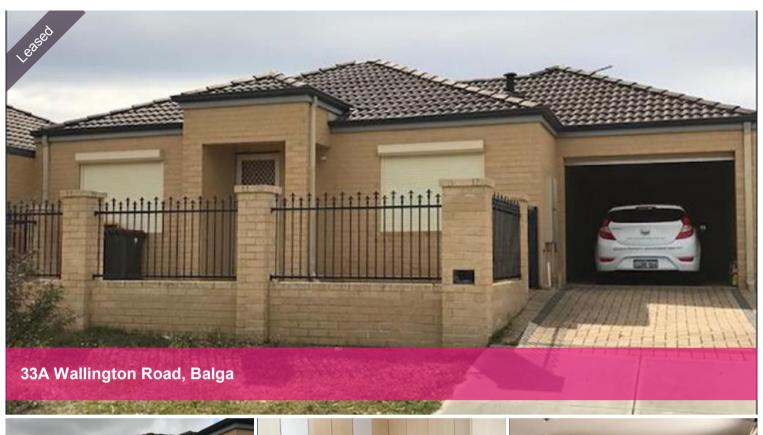

# Lovely Villa

Happy house-hunting!

This 3 bedroom, 1 bathroom front villa is located opposite the Princess Wallington Reserve and has a bus stop at the front door with shops nearby.

### Features include:

- Front facing master bedroom, large built-in-robe & en-suite
- Spacious kitchen with plenty of storage, gas & stainless steel oven
- Kitchen & dining area overlook the rear courtyard which has a retractable shade
- The front of the property is gated & enclosed allowing more space to entertain or for the kids to play
- Single lock up garage with automatic door
- Ceiling fans to all bedrooms
- Robes to all bedrooms
- Split system air conditioning to living area
- Security roller shutters to front & side rooms
- Pets negotiable