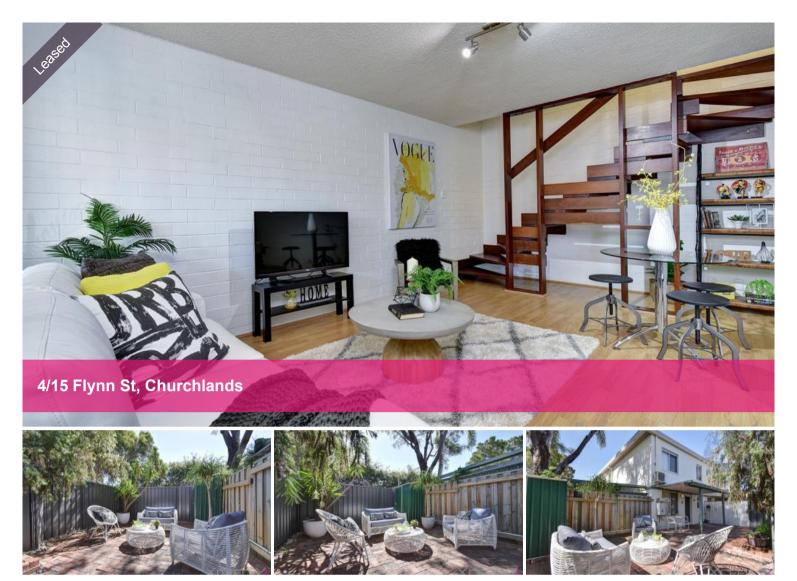

This cute-as-a-button 2 bedroom, 1 bathroom townhouse in Churchlands is in an enviable location, with everything you need right on your doorstep.

Situated away from the complex entrance, Apartment 4 has undercover parking right outside the door - you could almost call it a 'shopper's entrance'!

Walk through a well-shaded courtyard and be welcomed by a good sized, open plan meals and living area. Light floating timber floorboards and fresh,

#### Office Details

Xceed Real Estate - Property Management Level 8, 3 Hasler Road Herdsman, WA, 6017 Australia 08 9207 2088

white-painted face brick add spaciousness to the home, and a cleverly designed kitchen and laundry utilise all available space, with heaps of cupboards and bench area.

A timber staircase leads you to the bedrooms and bathroom.

Bedroom 1 (main bedroom) has a leafy outlook and features double built-in wardrobes and a split system a/c unit, and can easily accommodate a queen size bed and side tables.

Bedroom 2 is slightly smaller, however plenty of room for a double bed, bedsides and chest of drawers. The bathroom is neat and tidy, with chrome towel rails and shower fixtures, and large vanity with additional storage in overhead mirror cabinet.