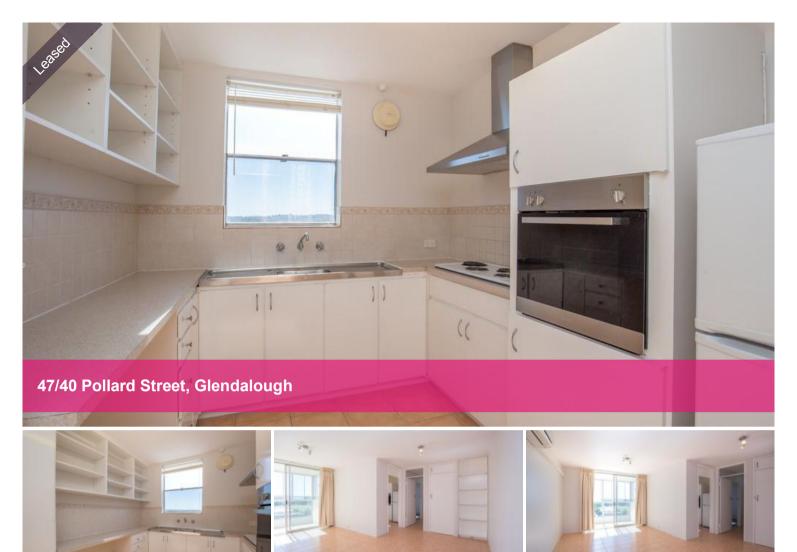

You must register for the inspection so that you are informed of any updates, changes or cancellations to the scheduled viewing time.

This lovely 2 bedroom, 1 bathroom apartment is in a fabulous location!

Close to shops, just a short stroll to Glendalough train station, shopping centre & only 10 minutes to the city!

Features of this property include;

- Light & bright kitchen with plenty of cupboard space
- Air conditioning to living area
- Spacious bedrooms with BIR to master bedroom
- Spacious bathroom with laundry
- Private balcony with great views