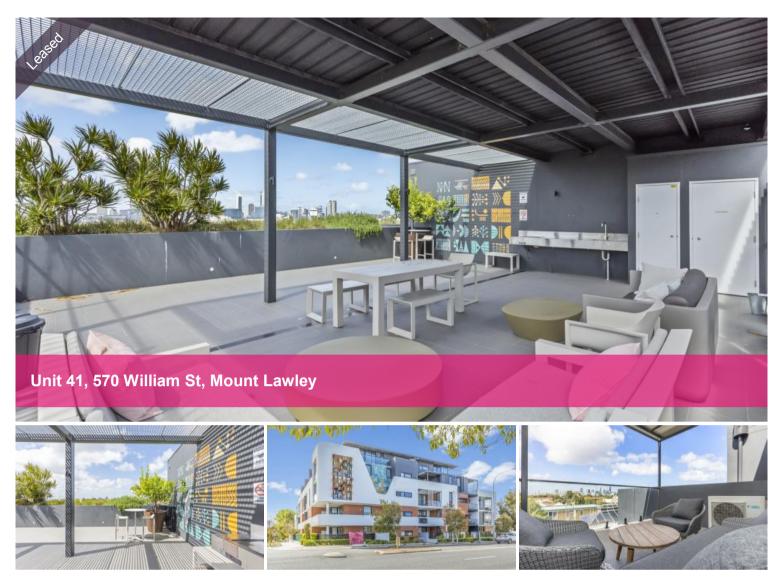

The complex itself (Fringe) is an iconic building (most Mount Lawlian's will know) that was built with sustainability and liveability in mind. Fringe offers a roof top terrace with a BBQ area for entertaining and stunning common areas with thermal chimneys, cross flow ventilation and native frangipanis.

#### WHAT WE LOVE;

• Open-plan spacious living with city views

- Bosch appliances with induction cooktop
- Two spacious bedrooms with built in robes
- Two stunning bathrooms
- High ceilings and floor to ceiling windows meaning bundles of natural light
- · Good-sized balcony for entertaining with city views
- Store room on balcony with power
- Communal roof top terrace with BBQ area