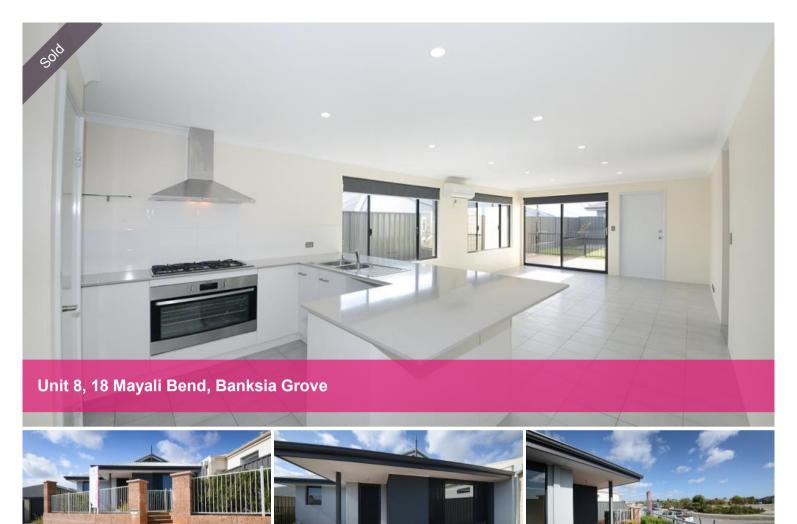

Well presented and modern home with stylish fixtures and fittings through out

Andrew and Liselle from Team Thompson have the pleasure in presenting

HOME OPEN SUN 21ST NOV....11.00AM - 11.30AM

Situated at the end of a quiet complex with gated extra parking

Overlooking Burma Park and ready to move into now please contact us to arrange an inspection anytime

Secure gated frontage overlooking parklands

8/18 MAYALI BEND BANKSIA GROVE

Modern street appeal

Located at the end of the complex with gated extra parking

Spacious living area with split system air-conditioning and sliding door access to outdoors

Modern fixtures and fittings including modern tiles throughout, feature doors, window treatments and LED lighting

Good size fully paved courtyard with extra lawn area

Double lockup garage with added length for storage if required plus high ceiling and internal access to main living area

Gated extra parking to the back of the property