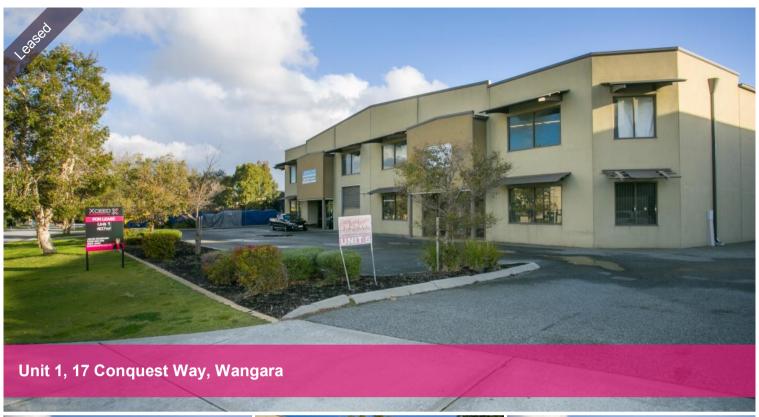

## IN NEED OF A WAREHOUSE????????

- 407m2
- high truss
- roller door access
- front door access
- Amendities
- Front unit

The above information provided has been furnished to us by the vendor/s. We have not verified whether or not that information is accurate and do not have any belief in one way or the other in its accuracy. We do not accept any responsibility to any person for its accuracy and do no more than pass it on. All interested parties should make and rely upon their own inquiries in order to determine whether or not this information is in fact accurate.

Warehouse 407 m2