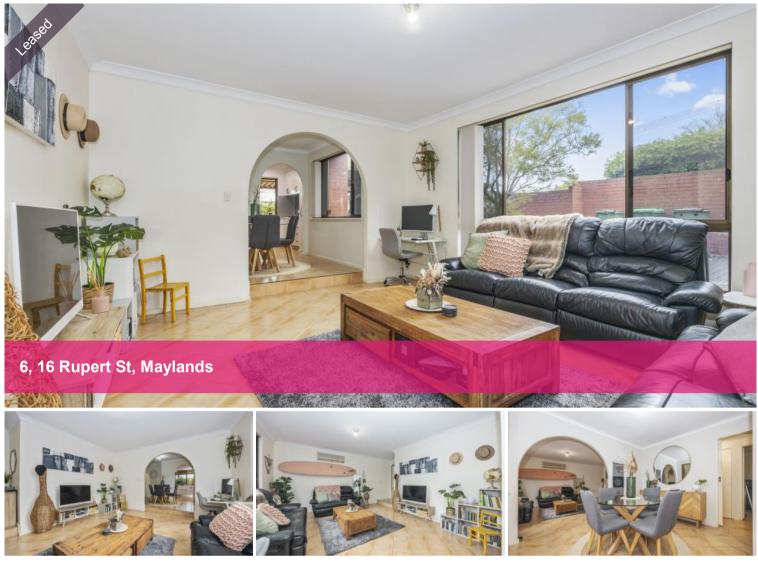

### WHAT WE LOVE:

Semi-open plan kitchen, living, dining area with bounds of natural light

• Renovated kitchen comes equipped with a dishwasher, gas cooktop, electric oven and plenty of storage

- Master bedroom would accommodate a king-size bed and has mirrored built in robes
- Second bedroom fits a queen size bed

• Spacious bathroom with a bath/shower combo – great for those with little ones

### **Office Details**

Xceed Real Estate - Property Management Level 8, 3 Hasler Road Herdsman, WA, 6017 Australia 08 9207 2088

- · Large, private undercover outdoor entertaining area
- · Low maintenance gardens
- · Separate laundry
- · Reverse cycle air conditioning
- · Security screens
- · Undercover parking
- · External storeroom
- · Visitors parking directly next to property