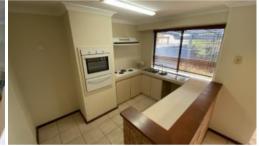

## Central Leederville Towhouse

Well appointed townhouse with new bathroom and floor coverings to upstairs. Floorboards to downstairs open plan living area. Three good size bedrooms all with BIR's. Close to Leederville cafe strip and Mount Hawthorn. Easy care garden with a private covered courtyard for outdoor entertaining and undercover parking to front. Walking distance to parklands. Sorry, no pets.