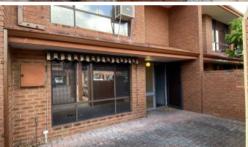

## Central Leederville Towhouse

Well appointed townhouse with new bathroom and floor coverings to upstairs. Floorboards to downstairs open plan living area. Three good size bedrooms all with BIR's. Close to Leederville cafe strip and Mount Hawthorn. Easy care garden with a private covered courtyard for outdoor entertaining and undercover parking to front. Walking distance to parklands. Sorry, no pets.