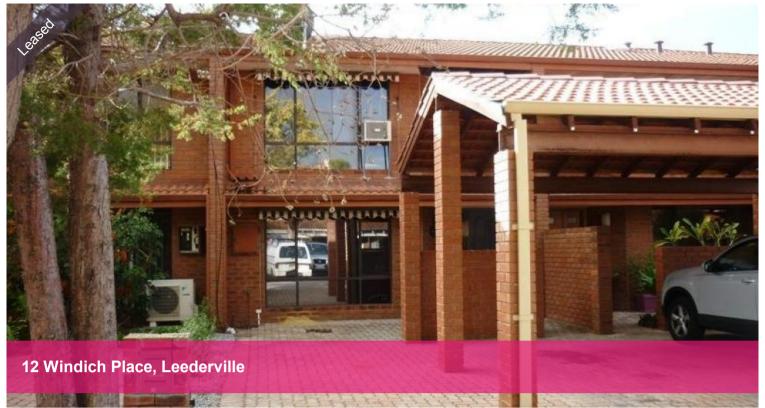

## Central Leederville Towhouse

Well appointed townhouse with new bathroom and floor coverings to upstairs. Floorboards to downstairs open plan living area. Three good size bedrooms all with BIR's. Close to Leederville cafe strip and Mount Hawthorn. Easy care garden with a private covered courtyard for outdoor entertaining and undercover parking to front. Walking distance to parklands. Sorry, no pets.

## **3 1 1 1**

Price \$470 per week
Property Type Rental
Property ID 27261