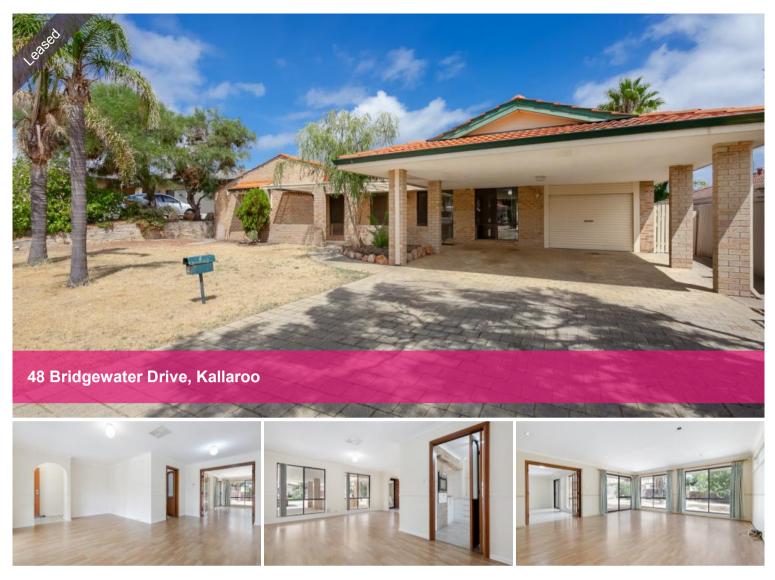

# SENSATIONAL NEIGHBOURHOOD

This home is very light and bright throughout! Boasting 4 generous sized bedrooms all with robes and plenty of living area (the master is set to the rear of the home and has a wall of fitted mirrored robes and renovated ensuite), ducted evaporative air-conditioning, spacious lounge / dining area with timber look flooring, conveniently placed kitchen to allow for easy entertaining, lovely varnished-timber double French doors provide access from both the formal area and also the casual living are to an enormous games room also with timber flooring. The main living area encompasses the kitchen, meals and family area and there is extra storage in the family room. There is a glass slider door and a wall of windows looking out to the pergola area. The kitchen has a wide gas hob and an electric oven, plenty of bench space and cupboard space. There is a double carport, garden shed at rear, neat and easy care gardens with large fully enclosed rear yard with lawns for children to play. Sensational location, with the best local schools, public transport, Whitfords shopping centre close by and only a five-minute drive to popular Mullaloo Beach.