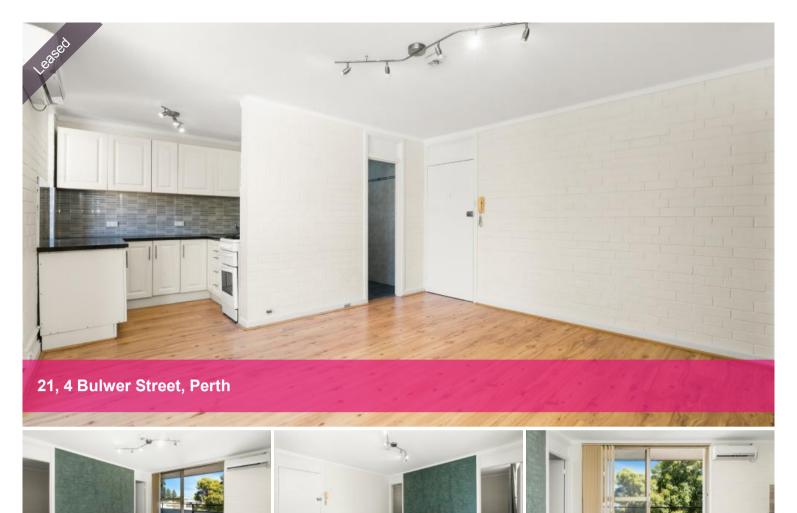

#### NO BETTER LOCATION!

In a secure and very well-maintained complex, this light and bright unit is exactly where you want to be! Only a stones throw from HBF arena!

- 2 bedrooms
- Single bathroom
- Open plan kitchen with loads of cupboard space
- Large living & dining area
- Tiled balcony
- Reverse cycle air conditioning
- Lovely district views to the City from every window
- · Secure card access to building
- Secure parking and plenty of visitor parking
- Shared laundry with coin-operated machines