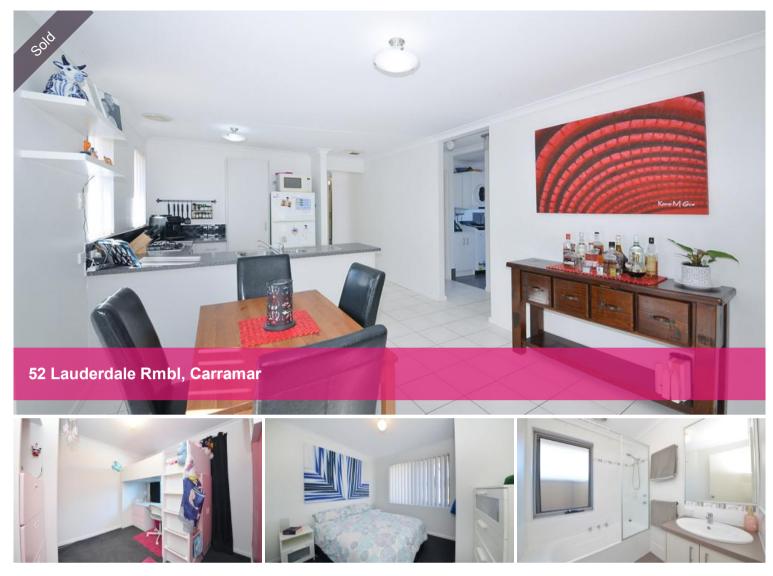

## HOME OPEN BY APPOINTMENT

Andrew and Liselle from Team Thompson have the pleasure in presenting 52 LAUDERDALE RAMBLE CARRAMAR

Well presented 3 x 2 with spacious open plan meals and living overlooking a sensational outdoor alfresco entertaining area

Chef's kitchen with 4 burner gas cooktop, under bench oven, fridge recess and ample cupboard and bench space

🔚 3 🔊 2 🗐 2

| Price         | SOLD        |
|---------------|-------------|
| Property Type | Residential |
| Property ID   | 27483       |

## **Office Details**

Xceed Real Estate - Sales Level 8, 3 Hasler Road Herdsman, WA, 6017 Australia 08 9207 2088

Spacious open plan meals and living room with sliding door access to outdoor alfresco

Modern and neutral decor throughout including skirtingboards, window treatments, flooring, and lighting