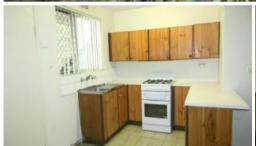

### Features:

- 1 bedroom
- 1 bathroom
- Lounge / living area
- · Kitchen with gas cooking
- · Large outdoor private courtyard and patio
- · Security screens throughout
- One allocated undercover car bay
- Communal laundry in complex
- · Water included in the rent