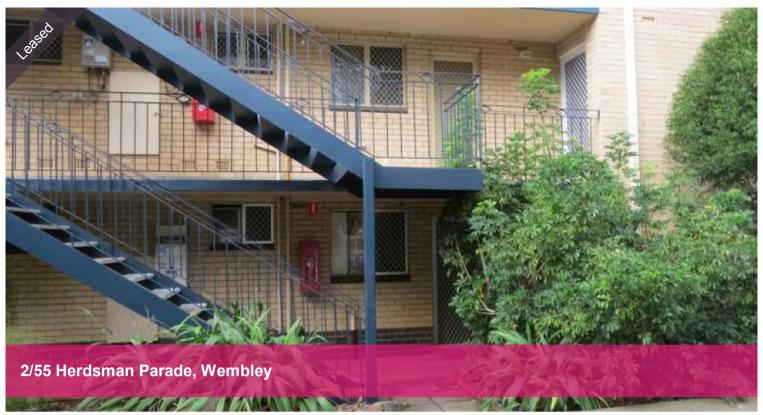

# Ground floor with courtyard

This 1 bedroom UNFURNISHED ground floor unit is a perfect little unit for those wanting to stay close to the local conveniences Wembley has to offer or take advantage of many handy public transport options.

### Features:

- 1 bedroom
- 1 bathroom
- Lounge / living area
- · Kitchen with gas cooking
- · Large outdoor private courtyard and patio
- · Security screens throughout
- One allocated undercover car bay
- Communal laundry in complex
- · Water included in the rent