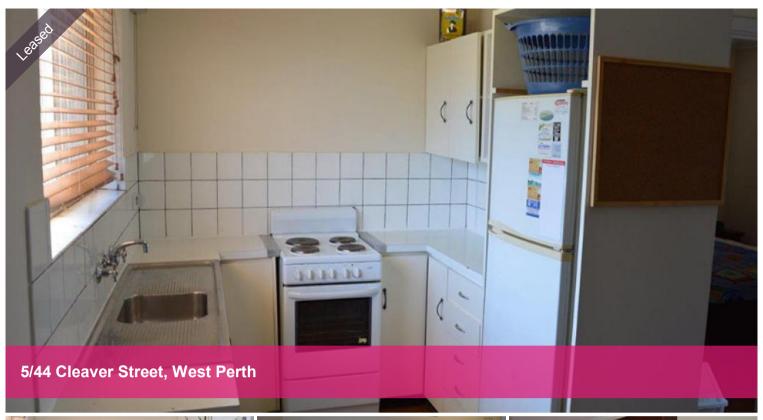

# Partly Furnished Ground Floor Unit!

This neat 1 bedroom, 1 bathroom studio apartment is located close to Perth CBD & Beatty Park Leisure Centre with public transport around the corner!

#### Features include:

- Ground floor
- Renovated ensuite
- Partly furnished Includes TV, lamps, fridge, broom, mop, wall clock, queen size bed and mattress.
- Communal laundry room
- Plenty of street parking
- Small complex of only 12 apartments
- Bus stop located nearby