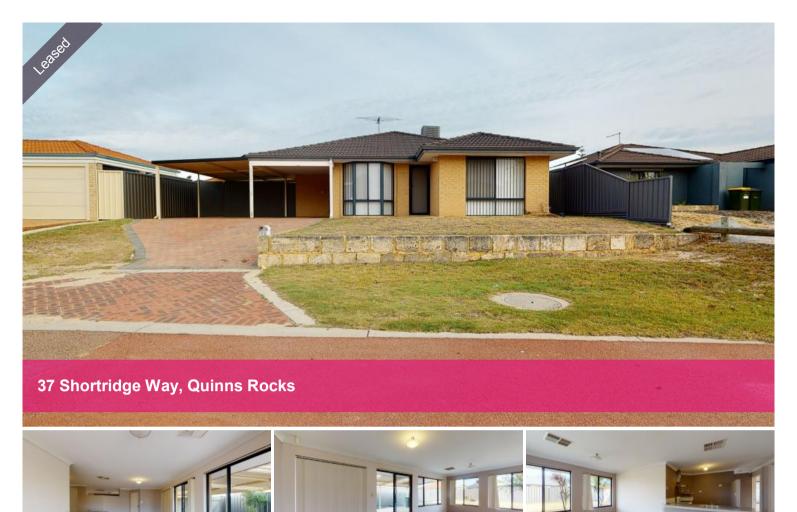

## The Ultimate Family Home

Spacious 4 bedroom, 2 bathroom family home with large yard and undercover patio area.

Features:

- Master bedroom with walk in robe and ensuite
- Kitchen with gas hob
- Huge backyard perfect for all the kids and pets to play
- Large double carport and shed
- Close by Mccoy Park & Christian Park at the end of the street
- Alarm system, Air-conditioning and Reticulation not functional