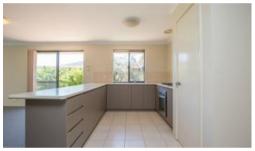

### Features:

- Master bedroom with large walk in robe and a well appointed ensuite
- Spacious living area with formal lounge and feature wall
- Kitchen, living and rumpus area are open plan design
- Kitchen with stainless steel appliances
- Double carport garage
- · Ducted air-conditioning