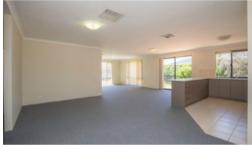

### Features:

- Master bedroom with large walk in robe and a well appointed ensuite
- Spacious living area with formal lounge and feature wall
- Kitchen, living and rumpus area are open plan design
- Kitchen with stainless steel appliances
- Double carport garage
- · Ducted air-conditioning