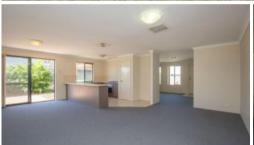

### Features:

- Master bedroom with large walk in robe and a well appointed ensuite
- Spacious living area with formal lounge and feature wall
- Kitchen, living and rumpus area are open plan design
- Kitchen with stainless steel appliances
- Double carport garage
- · Ducted air-conditioning