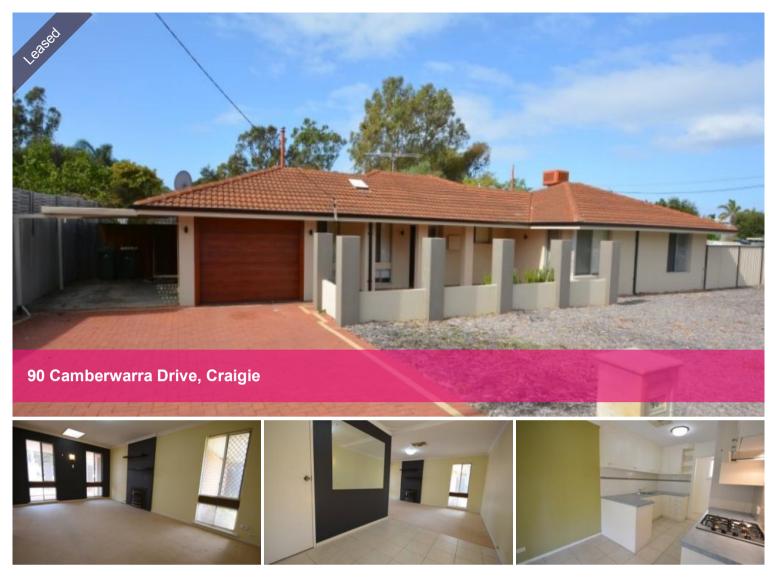

## Workshed, plus Separate Games/Workroom/Office

Large open plan carpeted lounge with easy care tiled dining area, all heated by a flame log effect gas fire.

The whole house is cooled by ducted evaporative air-conditioning and ceiling fans in all bedrooms.

The kitchen / dining area features a large gas stove, built in stainless steel oven and heaps of cupboards and bench space.

Three good sized bedrooms, the light and bright master bedroom features a wall of fitted wardrobes.

This property also offer a great alfresco undercover entertainment area with easy care garden beds PLUS a huge powered man shed/games room or teenagers retreat.

To the front of the property is a single remote opening lock up garage with rear access, plus a single carport.

To the side of the property you have double gate access for bikes, boat, trailer etc.

Pets considered.

Situated on a quiet road only a few minutes drive to the Beach, Whitford City Shopping Centre, Craigie Leisure Centre and parks.