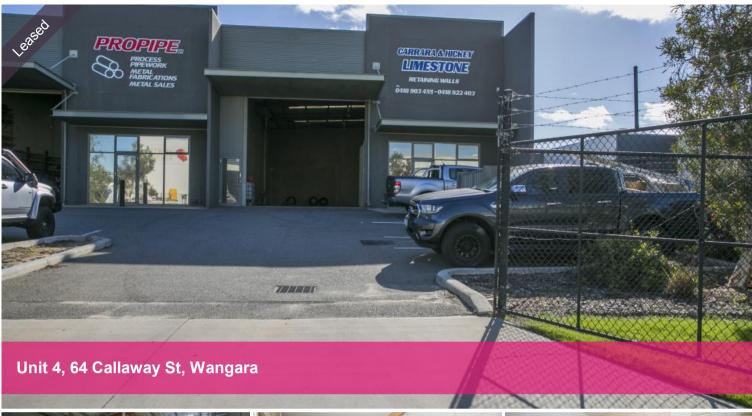

## IN NEED OF A WAREHOUSE???????

- 298m2 floor area
- a/c office
- warehouse with storage room
- high truss
- Direct access from Gate
- Roller door and separate entrance to office
- alarmed
- Amendities
- Secured complex

🗔 298 m2

| Price             | \$32780 p.a. plus<br>outgoings plus GST |
|-------------------|-----------------------------------------|
| Property<br>Type  | Commercial                              |
| Property<br>ID    | 27754                                   |
| Land Area         |                                         |
| Warehouse<br>Area | 298 m2                                  |