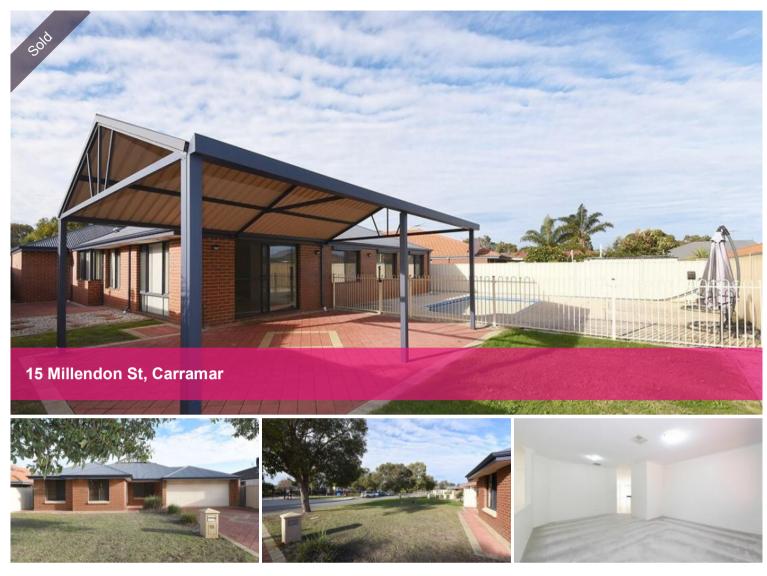

HOME OPEN SUN 24TH JULY...2.00PM - 2.30PM

Andrew and Liselle from Team Thompson have the pleasure in presenting 15 MILLENDON STREET CARRAMAR

Extra large 4 x 2 family home with separate lounge/media room, spacious open plan living areas plus activity/study

Step outside to a massive backyard with pitched patio entertaining overlooking fully fenced below ground pool

Set on an extra large 650m2 block and located within the centre of all of Carramar's local amenities

Neat and tidy street appeal including extra length driveway

Solid front door entry to separate foyer

🚔 4 🔊 2 🛱 2

| Price         | SOLD        |
|---------------|-------------|
| Property Type | Residential |
| Property ID   | 27787       |

Spacious open plan meals, living and games room with sliding door access to back yard

Ducted evaporative air-conditioning through out

High ceilings through out

Extra-large backyard with pitched patio entertaining all overlooking a below ground pool and poured limestone paving