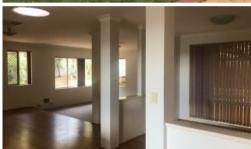

### Features:

- 4 bedrooms
- 2 bathrooms
- Study
- Family/ meals/ games area
- Large kitchen
- Separate lounge
- Large undercover patio
- Ducted air conditioning
- · Gas bayonet for heating in main living area
- Roller shutters to front window
- Security doors
- Double garage
- Workshop