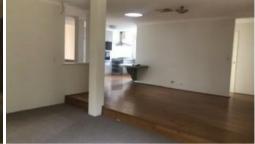

### Features:

- 4 bedrooms
- 2 bathrooms
- Study
- Family/ meals/ games area
- Large kitchen
- Separate lounge
- Large undercover patio
- Ducted air conditioning
- · Gas bayonet for heating in main living area
- Roller shutters to front window
- Security doors
- Double garage
- Workshop