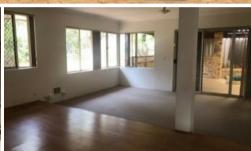

### Features:

- 4 bedrooms
- 2 bathrooms
- Study
- Family/ meals/ games area
- Large kitchen
- Separate lounge
- Large undercover patio
- Ducted air conditioning
- · Gas bayonet for heating in main living area
- Roller shutters to front window
- Security doors
- Double garage
- Workshop