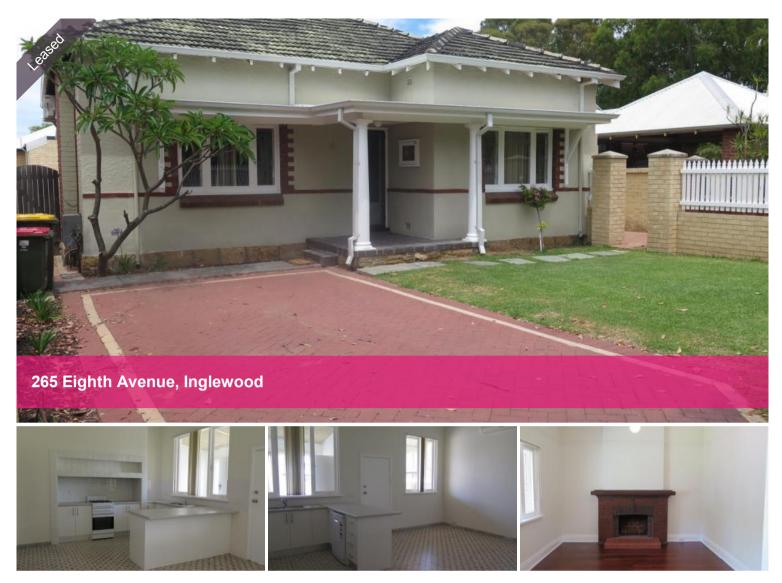

## Charming home!

Charming home full of character in Inglewood, close to schools, shops and transport.

Features:

- · 3 Bedrooms
- · 1 Bathroom
- · Large refurbished kitchen / dining area
- Gas stove top
- Separate lounge
- Study nook
- Small easy-care courtyard
- Storage room
- Private front lawn area
- Separate laundry
- Gas point
- · Air conditioning

Note: Fireplace is not functional and will not be included in the lease.

Pets: No pets

| Price         | \$520 per week |
|---------------|----------------|
| Property Type | Rental         |
| Property ID   | 27810          |